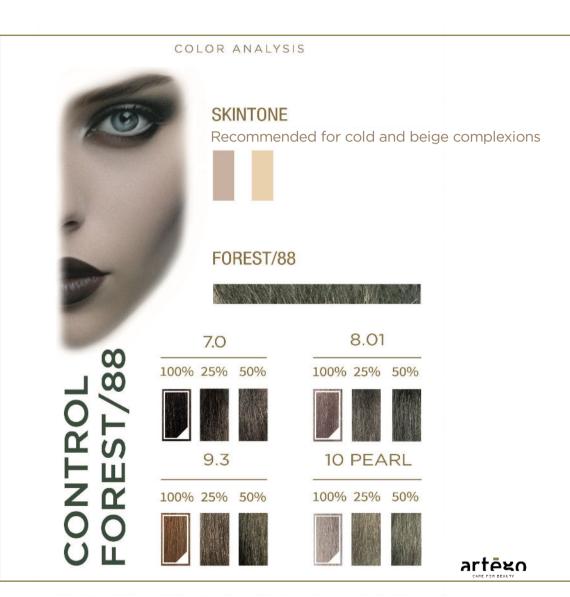

COLOR ANALYSIS **SKINTONE** Recommended for cold complexions ULTRAVIOLET/21 8.01 7.0 CONTROL 100% 25% 50% 100% 25% 50% 9.3 10 PEARL 100% 25% 50% 100% 25% 50%

artēĸo

COLOR ANALYSIS