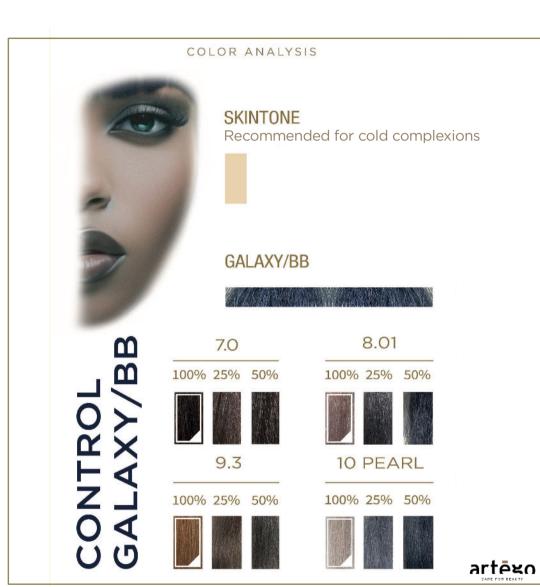

COLOR ANALYSIS **SKINTONE** Recommended for cold complexions ULTRAVIOLET/21 8.01 7.0 CONTROL 100% 25% 50% 100% 25% 50% 9.3 10 PEARL 100% 25% 50% 100% 25% 50%

artēĸo

COLOR ANALYSIS