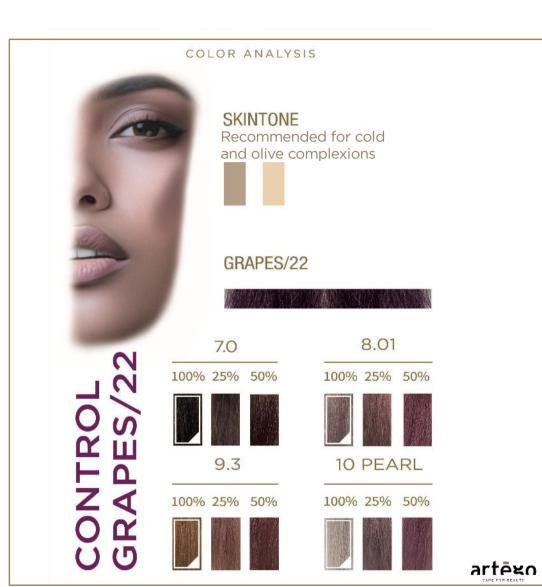

COLOR ANALYSIS **SKINTONE** Recommended for cold complexions ULTRAVIOLET/21 8.01 7.0 CONTROL 100% 25% 50% 100% 25% 50% 9.3 10 PEARL 100% 25% 50% 100% 25% 50%

artēĸo

COLOR ANALYSIS