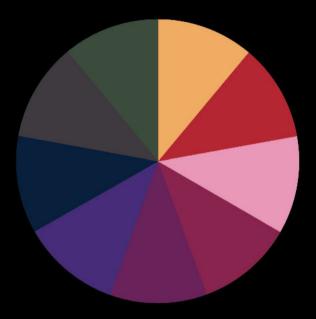

# **IT'S COLOR**

PERMANENT HAIR COLOR CREAM

My Color Passion



# **CHROMATIC PULSE**

ARMOCROMIA - COLOR ANALYSIS



COLOR ANALYSIS SKINTONE Recommended for fair and warm complexions CITRUS/33 8.01 7.0 100% 25% 50% 100% 25% 50% 9.3 10 PEARL 100% 25% 50% 100% 25% 50% artēko















COLOR ANALYSIS **SKINTONE** Recommended for cold complexions ULTRAVIOLET/21 8.01 7.0 CONTROL 100% 25% 50% 100% 25% 50% 9.3 10 PEARL 100% 25% 50% 100% 25% 50%

artēĸo







COLOR ANALYSIS



### **SKINTONE**

Recommended for warm and neutral complexions



## **GRENADINE/65**



# CONTROL GRENADINE/

7.0

100% 25% 50%





9.3

100% 25% 50%

















8.01

100% 25% 50%





10 PEARL

100% 25% 50%









COLOR ANALYSIS SKINTONE Recommended for pink complexions ROSE/06 8.01 7.0 100% 25% 50% 100% 25% 50% 9.3 10 PEARL 100% 25% 50% 100% 25% 50%

artēko



COLOR