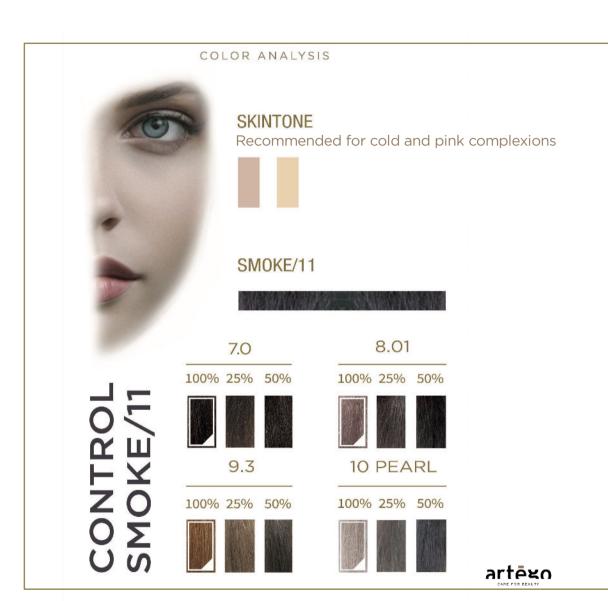

COLOR ANALYSIS **SKINTONE** Recommended for cold complexions ULTRAVIOLET/21 8.01 7.0 CONTROL 100% 25% 50% 100% 25% 50% 9.3 10 PEARL 100% 25% 50% 100% 25% 50%

artēĸo

COLOR ANALYSIS