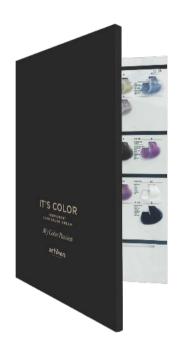

## IT'S COLOR

PERMANENT HAIR COLOR CREAM

My Color Passion

#### PERMANENT HAIR COLOR CREAM

My Color Passion

Low-ammonia content

Bright, long-lasting colors and stable over time

1:1 mixing ratio

100% grey hair coverage

4/5 levels maximum highlift

No less than 3 applications with 1 color tube

### **NEW IT'S COLOR CHART**

- 133 vibrant strands
- Natural series is magnetic and removable
  - Series and levels are easy to interpret
- Back pocket with recipes to recreate discontinued shades
- Technical page with color circle and map of primary colors