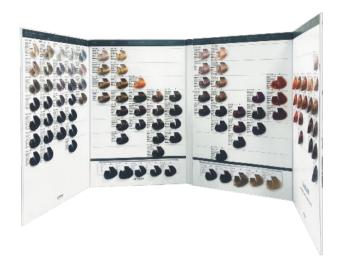

### **NEW IT'S COLOR CHART**

- 133 vibrant strands
- Natural series is magnetic and removable
  - Series and levels are easy to interpret
- Back pocket with recipes to recreate discontinued shades
- Technical page with color circle and map of primary colors