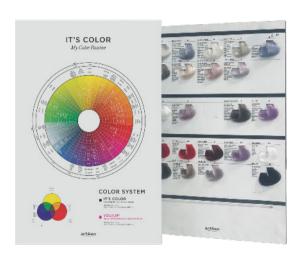

### **NEW IT'S COLOR CHART**

- 133 vibrant strands
- Natural series is magnetic and removable
  - Series and levels are easy to interpret
- Back pocket with recipes to recreate discontinued shades
- Technical page with color circle and map of primary colors