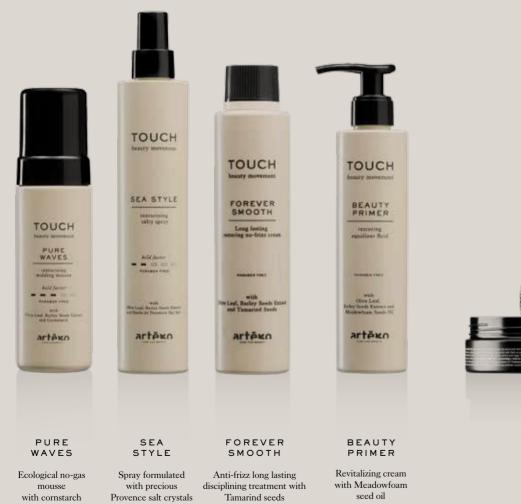

#### BEAUTY PRIMER

Revitalizing cream with Meadowfoam seed oil

- Professional hair product with immediate results. The first care gesture to restore strength and energy on every hair type, without adding weight.
- Its formulation is maximized by MACROPRO, the active principle.
- One gesture, four results:
- 1. Thickness and volume to thin hair;
- 2. Vitality to distressed hair;
- 3. Definition and long lasting humidity for a perfect management of the cut.
- 4. It reduces porosity and frizz.

#### ENRICHED WITH MACROPRO

Spray formulated with precious Provence salt crystals

SEA STYLE

- Perfect for texturizing the hair.
- It recreates the waves and natural volumes of a day spent on the beach between sea breeze and refreshing baths.
- Ideal for men and women.

#### FOREVER SMOOTH

Innovative hair beauty treatment. Anti-frizz, long lasting and discipling, with Tamarind seeds

- A new approach to cosmetic long-lasting disciplining treatments.
- An innovative system to get disciplined, soft, restructured, shiny and easily manageable hair, after one application.
- It preserves the style even in very humid environments. It acts thanks to the combination of glyoxylic acid, keratin, glycerol and Tamarind seeds; it sticks to the hair thanks to the flat iron thermal action.
- It has a strenghtening effect that adds shine shielding the style.
- It is suitable for all hair types, natural or treated.
- It reduces styling times considerably.

#### PURE WAVES

Ecological no-gas mousse with cornstarch