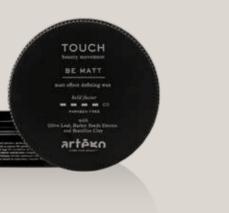

# TOUCH beauty movement

BE MATT

Matt effect wax with medium strong hold and Brazilian clay

THE LINE

Medium-strong hold hairspray

Medium hold no-gas hairspray

Dry shining spray

Strong hold hairspray

#### BE MATT

Matt effect wax with medium strong hold and Brazilian clay

- It gives the hair texture and volume.
- For matt textures and a medium-strong hold, for flexible styles.

Intriguing fruity note of pomegranate, spiced with pink pepper.