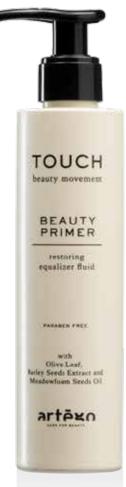

#### BEAUTY PRIMER

Revitalizing cream with Meadowfoam seed oil

- Professional hair product with immediate results. The first care gesture to restore strength and energy on every hair type, without adding weight.
- Its formulation is maximized by MACROPRO, the active principle.
- One gesture, four results:
- 1. Thickness and volume to thin hair;
- 2. Vitality to distressed hair;
- 3. Definition and long lasting humidity for a perfect management of the cut.
- 4. It reduces porosity and frizz.

No rinse care product, base for all types of styling; it combines moistening and conditioning actions, perfect before cutting; an hydrating film reduces porosity and dryness. Light thickener, it helps defining the strand without adding weight.

#### Natural ingredient:

Meadowfoam seed oil has a very high penetration capacity that provides a thickening and repairing action.