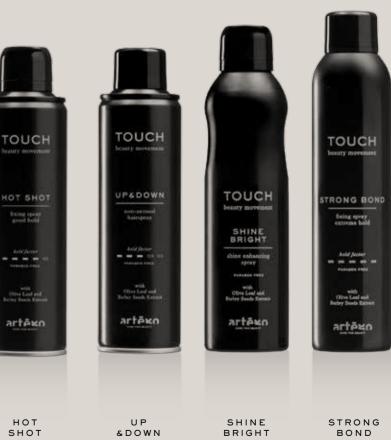

#### HOT SHOT

Medium-strong hold hairspray

- Professional hairsprays with medium-strong hold.
- It gives support to the styling.
- It shields from humidity and frizz without adding weight.
- It remains workable even if it dries quickly.

#### STRONG BOND

Strong hold hairspray

• Professional hairspray with strong hold. • Its extra fine and uniform vaporization fixate instantly with extreme hold.

• It gives body and shine.

- leaving no residues.
- It dries quickly.

## UP&DOWN

Medium hold no-gas hairspray

- adding weight.

How to use it

Fragrance Delicious sweet Tonka beans aroma, enriched with fruity notes of peach and apricot.

Sizes 250ml - 400ml

Medium hold 3

BEAUTY ENHANCER

#### SHINE BRIGHT

Dry shining spray

- One touch for maximum shine, inebriating scent on the hair.
- It enlightens the haircut and the hair color.
- It reduces frizz and static electricity.