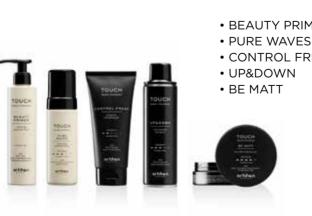

#### BEAUTY PRIMER

Revitalizing cream with Meadowfoam seed oil

- Professional hair product with immediate results. The first care gesture to restore strength and energy on every hair type, without adding weight.
- Its formulation is maximized by MACROPRO, the active principle.
- One gesture, four results:
- 1. Thickness and volume to thin hair;
- 2. Vitality to distressed hair;
- 3. Definition and long lasting humidity for a perfect management of the cut.
- 4. It reduces porosity and frizz.

#### PURE WAVES

Ecological no-gas mousse with cornstarch

#### CONTROL FREAK

Natural ingredient: BRAZILIAN CLAY

Molding gel with vegetable glycerin

Medium - Strong Hold 4

- Glossy fluid gel for flexible control and long lasting memory
- Remoldable.
- Adds body and shape even to thin hair.
- To perfectly slick back the hair or for messy, shaped or brushed styles.
- Perfect to tame frizzy hair naturally.
- It does not glue or leave any residue.

## UP&DOWN

Medium hold no-gas hairspray

- adding weight.

How to use it

Fragrance Delicious sweet Tonka beans aroma, enriched with fruity notes of peach and apricot.

Sizes 250ml - 400ml

Medium hold 3

BEAUTY ENHANCER