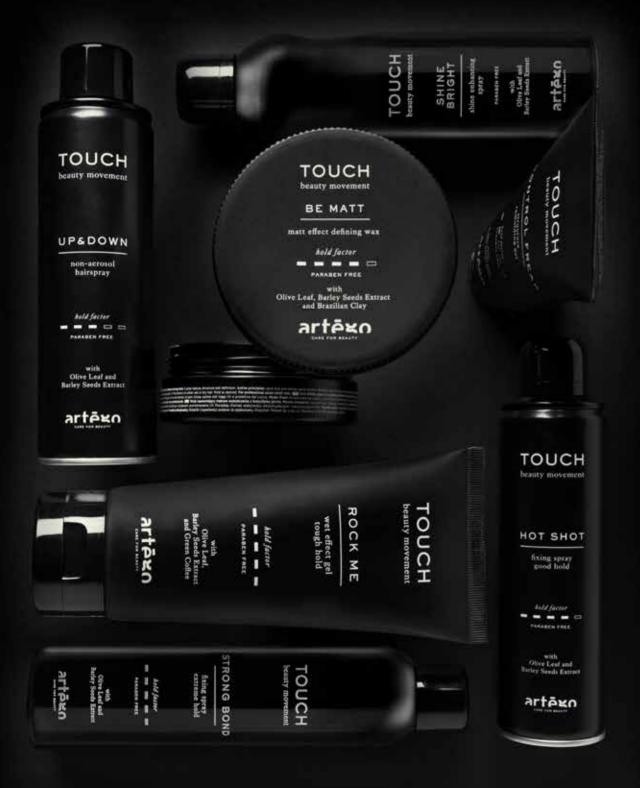

# TOUCH beauty movement

BE MATT

Matt effect wax with medium strong hold and Brazilian clay

THE LINE

Medium-strong hold hairspray

Medium hold no-gas hairspray

Dry shining spray

Strong hold hairspray

#### BE MATT

Matt effect wax with medium strong hold and Brazilian clay

- It gives the hair texture and volume.
- For matt textures and a medium-strong hold, for flexible styles.

Intriguing fruity note of pomegranate, spiced with pink pepper.

#### CONTROL FREAK

Natural ingredient: BRAZILIAN CLAY

Molding gel with vegetable glycerin

Medium - Strong Hold 4

- Glossy fluid gel for flexible control and long lasting memory
- Remoldable.
- Adds body and shape even to thin hair.
- To perfectly slick back the hair or for messy, shaped or brushed styles.
- Perfect to tame frizzy hair naturally.
- It does not glue or leave any residue.

### ROCK ME

Strong gel with green coffee

How to use it hands.

Fragrance

Size

200ml

• Strong gel for maximum control of styles, even most extreme ones. • A must-have for sculpted and particularly bright hair.

#### SHINE BRIGHT

Dry shining spray

- One touch for maximum shine, inebriating scent on the hair.
- It enlightens the haircut and the hair color.
- It reduces frizz and static electricity.

#### HOT SHOT

Medium-strong hold hairspray

- Professional hairsprays with medium-strong hold.
- It gives support to the styling.
- It shields from humidity and frizz without adding weight.
- It remains workable even if it dries quickly.

#### STRONG BOND

Strong hold hairspray

• Professional hairspray with strong hold. • Its extra fine and uniform vaporization fixate instantly with extreme hold.

• It gives body and shine.

- leaving no residues.
- It dries quickly.

## UP&DOWN

Medium hold no-gas hairspray

- adding weight.

How to use it

Fragrance Delicious sweet Tonka beans aroma, enriched with fruity notes of peach and apricot.

Sizes 250ml - 400ml

Medium hold 3

BEAUTY ENHANCER