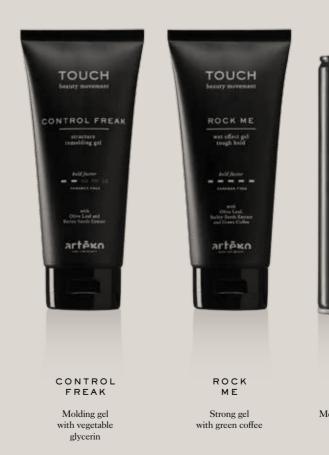

#### CONTROL FREAK

Natural ingredient: BRAZILIAN CLAY

Molding gel with vegetable glycerin

Medium - Strong Hold 4

- Glossy fluid gel for flexible control and long lasting memory
- Remoldable.
- Adds body and shape even to thin hair.
- To perfectly slick back the hair or for messy, shaped or brushed styles.
- Perfect to tame frizzy hair naturally.
- It does not glue or leave any residue.

### ROCK ME

Strong gel with green coffee

How to use it hands.

Fragrance

Size

200ml

• Strong gel for maximum control of styles, even most extreme ones. • A must-have for sculpted and particularly bright hair.