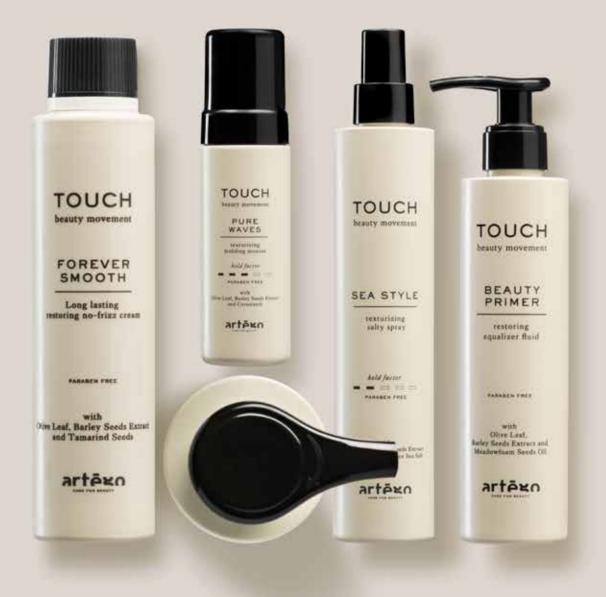

#### FOREVER SMOOTH

Innovative hair beauty treatment. Anti-frizz, long lasting and discipling, with Tamarind seeds

- A new approach to cosmetic long-lasting disciplining treatments.
- An innovative system to get disciplined, soft, restructured, shiny and easily manageable hair, after one application.
- It preserves the style even in very humid environments. It acts thanks to the combination of glyoxylic acid, keratin, glycerol and Tamarind seeds; it sticks to the hair thanks to the flat iron thermal action.
- It has a strenghtening effect that adds shine shielding the style.
- It is suitable for all hair types, natural or treated.
- It reduces styling times considerably.

#### PURE WAVES

Ecological no-gas mousse with cornstarch

#### ENRICHED WITH MACROPRO

Spray formulated with precious Provence salt crystals

SEA STYLE

- Perfect for texturizing the hair.
- It recreates the waves and natural volumes of a day spent on the beach between sea breeze and refreshing baths.
- Ideal for men and women.

#### BEAUTY PRIMER

Revitalizing cream with Meadowfoam seed oil

- Professional hair product with immediate results. The first care gesture to restore strength and energy on every hair type, without adding weight.
- Its formulation is maximized by MACROPRO, the active principle.
- One gesture, four results:
- 1. Thickness and volume to thin hair;
- 2. Vitality to distressed hair;
- 3. Definition and long lasting humidity for a perfect management of the cut.
- 4. It reduces porosity and frizz.